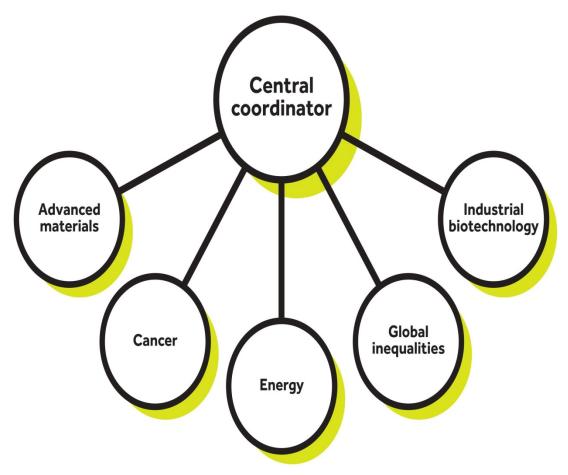

### Establishing your Distinctiveness Manchester's Research Beacons

# Defining our distinctiveness Finding another four "Graphenes"

FUNDACION

Conferencia de Consejos Sociales

• Discoveries

Consejo Social

- Breakthroughs
- World-changing
- Strong academic leaders
- Senior Leadership Team to pick
- 78 ...45..... 19 ... **5 areas**

## Five research beacons

- Cancer
- Energy
- Global inequalities
- Industrial biotechnolo
- Advanced materials

GRAN CANARIA • 7/8/9 NOVIEMBRE 2018