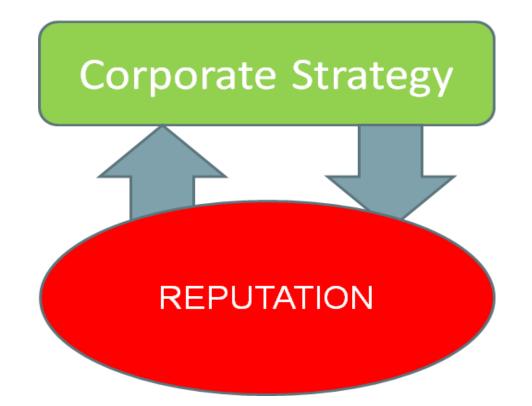

### University Strategies and Reputation

Recognised truth that premier international universities have good reputations and that their reputations are synonymous with excellence.

A good reputation can help a University to:

# Reputation underpins & reinforces Strategy, but should also be part of it

GRAN CANARIA • 7/8/9 NOVIEMBRE 2018