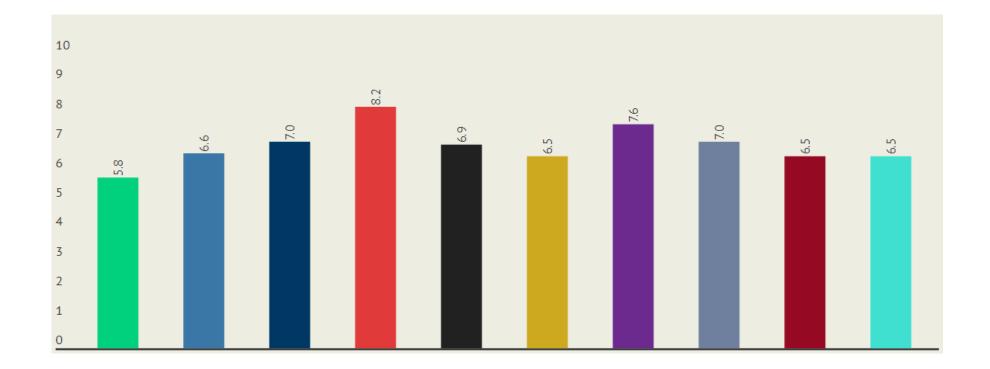

# If the university with the best reputation in the UK scored 10/10, how would you rate the reputation of University of Manchester?

Rank

Prospects – If the university with the best reputation in the UK scored 10/10, how would you rate the reputation of this university?