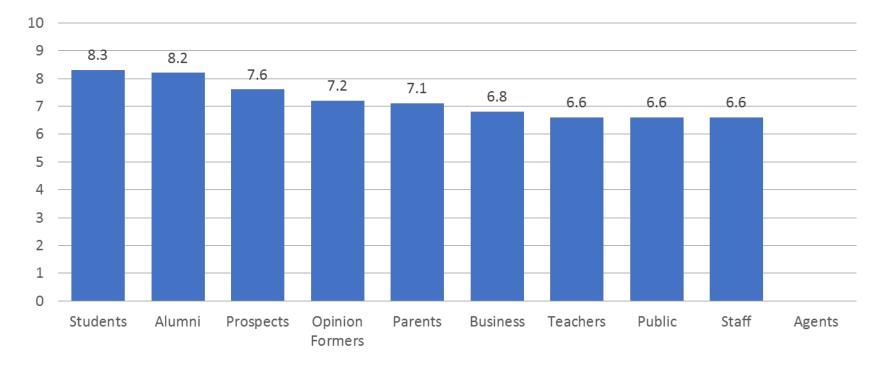

# If the university with the best reputation in the UK scored 10/10, how would you rate the reputation of University of Manchester?

Rank

Prospects – If the university with the best reputation in the UK scored 10/10, how would you rate the reputation of this university?