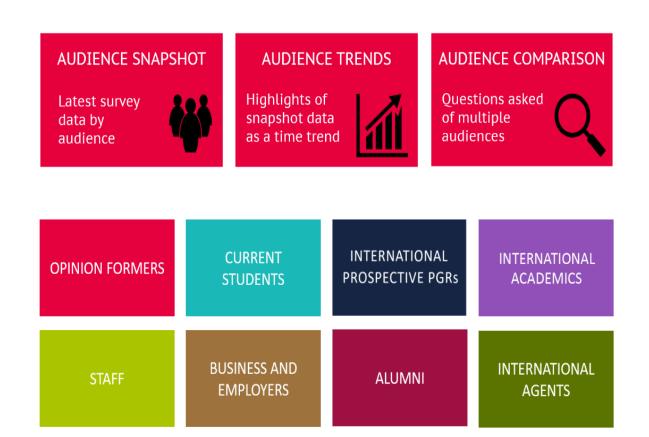

### A new international World 100 Tracker

PRIMARY RESEARCH WITH NINE STAKEHOLDER AUDIENCES

GRAN CANARIA • 7/8/9 NOVIEMBRE 2018

Size of total **Status** Audiences surveyed in W100 UK number Tracker, 11 unis, 2018 surveyed or estimated Students 5500 Target\* Staff 5500 Target\* Alumni Target\* 5500 Target\*\* **Opinion formers** 150 Achieved **Business and employers** 700 Achieved International agents 130 International academics Target\*\* 100 **Prospective UG students** 500 Achieved Achieved **Prospective PG students** 500 Achieved Teachers 200 **Parents** 250 Target\* Public 1270 Achieved Total all audiences surveyed or 20300 estimated responses 2018