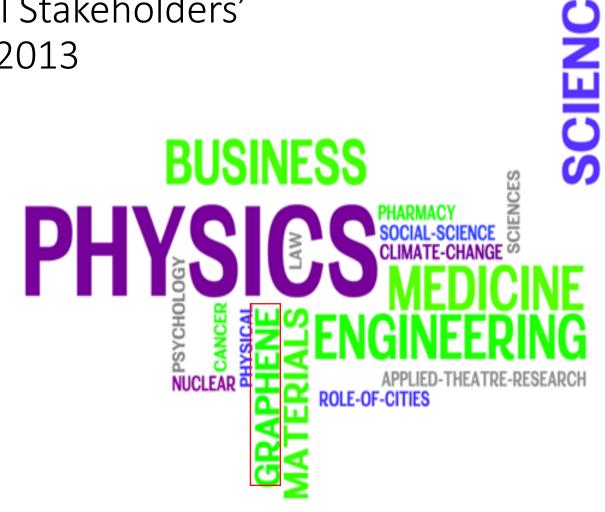

# 2013 External Stakeholders' Survey

"Leaders know that Manchester wants to be a top 25 university, and that's great, but every university says that these days. They say, we are busy, and bombarded with news every second of our day. We are probably talking to 100 universities in the UK, and maybe the same number across the world. And we don't know what Manchester stands for, or why it's different. Please tell us!"

• Collective feedback from the External Stakeholders' Survey 2013

GRAN CANARIA • 7/8/9 NOVIEMBRE 2018

### External Stakeholders' Survey 2013